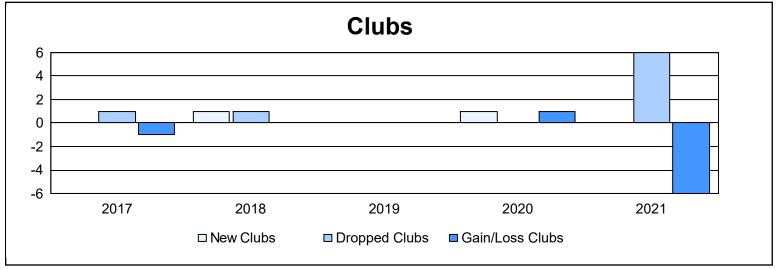

District 5M 8 As of June 2021 Cumulative

| Year      | New<br>Clubs | Dropped<br>Clubs | Gain/<br>Loss<br>Clubs | New<br>Members | Charter<br>Members | Reinstate<br>Members | Transfer<br>Members | Total<br>Member<br>Added | Total<br>Members<br>Dropped | Gain/<br>Loss<br>Members |
|-----------|--------------|------------------|------------------------|----------------|--------------------|----------------------|---------------------|--------------------------|-----------------------------|--------------------------|
| 2016-2017 | 0            | 1                | -1                     | 194            | 3                  | 11                   | 6                   | 214                      | 265                         | -51                      |
| 2017-2018 | 1            | 1                | 0                      | 265            | 25                 | 10                   | 17                  | 317                      | 276                         | 41                       |
| 2018-2019 | 0            | 0                | 0                      | 185            | 0                  | 6                    | 10                  | 201                      | 267                         | -66                      |
| 2019-2020 | 1            | 0                | 1                      | 184            | 21                 | 3                    | 6                   | 214                      | 217                         | -3                       |
| 2020-2021 | 0            | 6                | -6                     | 164            | 3                  | 8                    | 7                   | 182                      | 395                         | -213                     |
| Average   | 0            | 2                | -1                     | 198            | 10                 | 8                    | 9                   | 226                      | 284                         | -58                      |