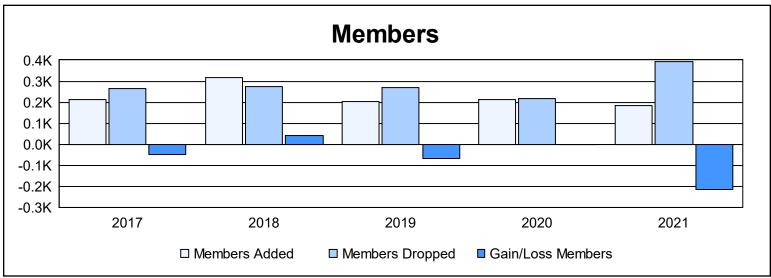

District 5M 8 As of June 2021 Cumulative

| Year      | New<br>Clubs | Dropped<br>Clubs | Gain/<br>Loss<br>Clubs | New<br>Members | Charter<br>Members | Reinstate<br>Members | Transfer<br>Members | Total<br>Member<br>Added | Total<br>Members<br>Dropped | Gain/<br>Loss<br>Members |
|-----------|--------------|------------------|------------------------|----------------|--------------------|----------------------|---------------------|--------------------------|-----------------------------|--------------------------|
| 2016-2017 | 0            | 1                | -1                     | 194            | 3                  | 11                   | 6                   | 214                      | 265                         | -51                      |
| 2017-2018 | 1            | 1                | 0                      | 265            | 25                 | 10                   | 17                  | 317                      | 276                         | 41                       |
| 2018-2019 | 0            | 0                | 0                      | 185            | 0                  | 6                    | 10                  | 201                      | 267                         | -66                      |
| 2019-2020 | 1            | 0                | 1                      | 184            | 21                 | 3                    | 6                   | 214                      | 217                         | -3                       |
| 2020-2021 | 0            | 6                | -6                     | 164            | 3                  | 8                    | 7                   | 182                      | 395                         | -213                     |
| Average   | 0            | 2                | -1                     | 198            | 10                 | 8                    | 9                   | 226                      | 284                         | -58                      |